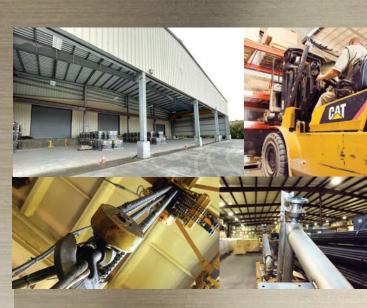

## Indoor Storage

- 200,000 square feet (additional 100,000 square feet under construction)
- Humidity controlled warehouse space options
- Overhead cranes
- Engineered hanging racks
- Pallet racks
- 24 hour secure access control

# Outdoor Storage (Sulphur Location Only)

- · Several acres of secured laydown yard
- Designed to handle heavy equipment
- Offload and move high-tonnage supplies, vessels and machinery

### Maintenance Solutions

We don't just store your equipment, we can also help you maintain its functionality and longevity. Upon request, our well-trained, experienced staff can provide services beyond storage, including:

- Routine maintenance
- Technical assessments
- Repairs
- Recordkeeping and maintenance reports