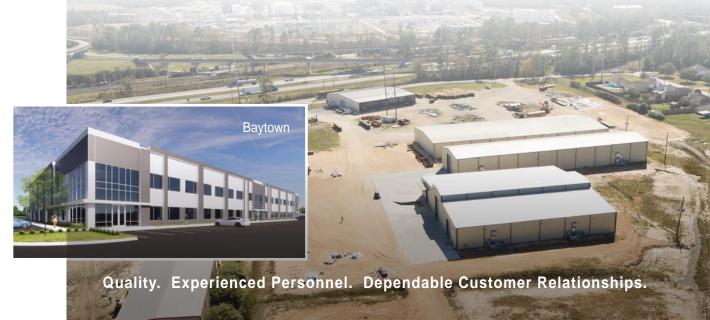

### **Baytown Location:**

- Easy access to Interstate 10 frontage road in Baytown industrial area
- 50,000 sq ft of humidity-controlled space
- Additional 100,000 sq ft under construction
- Two 20-ton indoor cranes, 16-foot door

#### **TEXAS**

7505 Gateway Blvd Baytown, TX 77521

Contact: Bradford Downs
Email: bradford@maplewoodindustrial.com
Mobile: 281.917.1861

MATERIALS MANAGEMENT SOLUTIONS