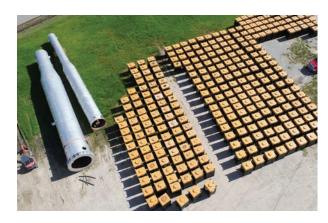

# Outdoor Storage (Sulphur Location Only)

- · Several acres of secured laydown yard
- Designed to handle heavy equipment
- Offload and move high-tonnage supplies, vessels and machinery