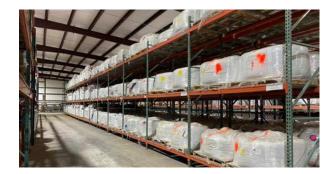

## Indoor Storage

- 200,000 square feet (additional 100,000 square feet under construction)
- Humidity controlled warehouse space options
- Overhead cranes
- Engineered hanging racks
- Pallet racks
- 24 hour secure access control