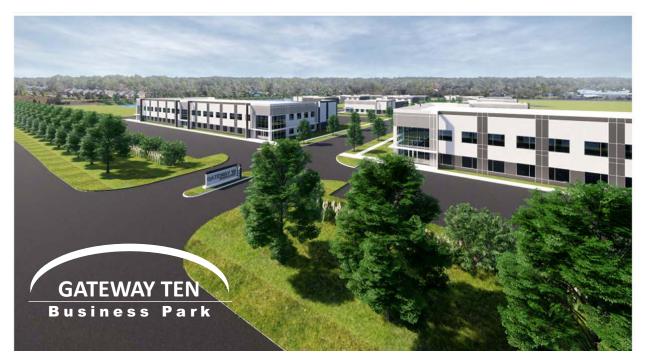

## NEW OPPORTUNITIES FOR BUSINESS EXPANSION IN BAYTOWN, TX

**BAYTOWN, TX** – Construction on a new 58-acre business park creates new opportunities for businesses near the Port of Houston and Baytown's thriving petrochemical industry. **The Gateway Ten, LLC** property is an investment between Crest Industries and Ratcliff Companies, and will offer tenants and buyers the chance to lease, purchase or build on the area along I-10 at Sjolander Road.

Infrastructure development on the project began on June 1, and is led by Triple B Services, LLP out of Huffman, TX. Vertical construction is slated to begin in early 2022.

Gateway Ten, LLC will offer multiple spec buildings for lease and purchase and the opportunity for organizations to build-to-suit. New buildings will range from 15,000 to 30,000 square feet, and land parcels are available from 2 to 25 acres.