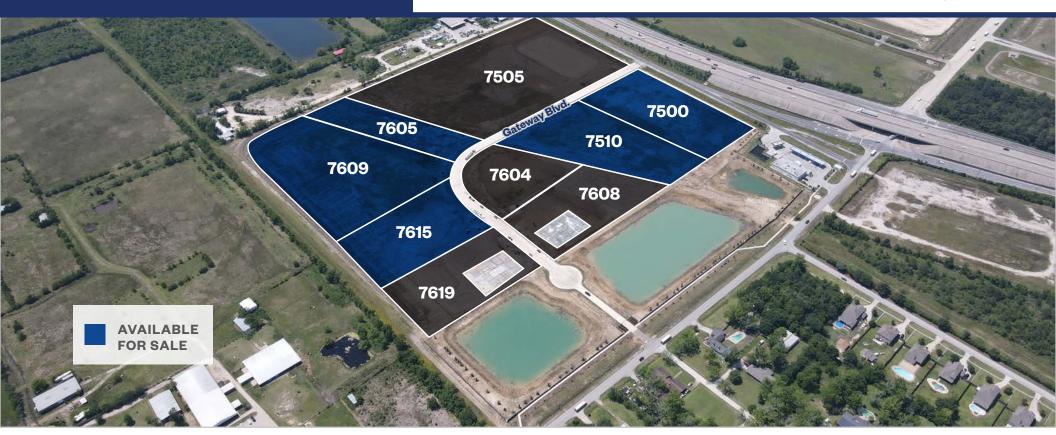

#### **7500-7619 GATEWAY BLVD.**

BAYTOWN, TX 77521

#### **Site Features**

- 2-13 AC available
- Shovel-ready land sites for lease, purchase, design build or BTS Requirements
- Exceptional frontage and visibility on I-10 and Sjolander Rd
- Utilities: provided by City of Baytown
- Detention in place / on-site
- Contact broker for pricing

### **7500-7619 GATEWAY BLVD.**

BAYTOWN, TX 77521