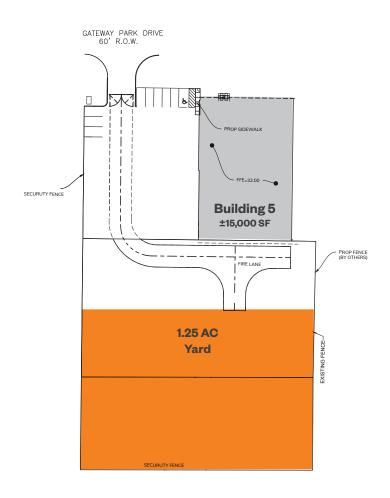

#### **7619 GATEWAY BLVD.**

BAYTOWN, TX 77521

### **Building Features**

#### **Building Under Construction - For Sale or Lease**

(Q3 2023 Delivery)

- ±15,000 SF
- 1,680 SF office
- 2.53 Acre total site size
- 1.25 Acres to be used for Laydown Yard
- Freestanding
- Tiltwall/PEMB construction
- 5-ton crane capable