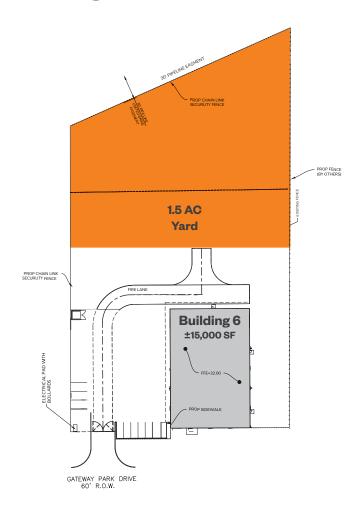

#### 7608 GATEWAY BLVD.

BAYTOWN, TX 77521

## **Building Features**

#### **Building Under Construction - For Sale or Lease**

(Q3 2023 Delivery)

- ±15,000 SF
- 1,680 SF office
- 3.14 Acre total site size
- 1.50 Acres to be used for Laydown Yard
- Freestanding
- Tiltwall/PEMB construction
- 5-ton crane capable