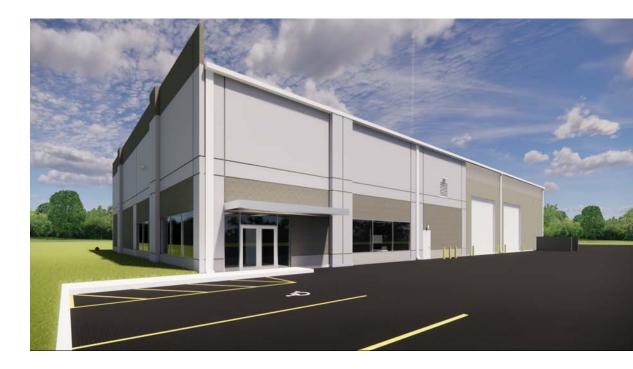

#### **Building Under Construction - For Sale or Lease**

(Q3 2023 Delivery)

- ±15,000 SF
- 1,680 SF office
- 2.53 Acre total site size
- 1.25 Acres to be used for Laydown Yard
- Freestanding
- Tiltwall/PEMB construction
- 5-ton crane capable

#### **Building Under Construction - For Sale or Lease**

(Q3 2023 Delivery)

- ±15,000 SF
- 1,680 SF office
- 3.14 Acre total site size
- 1.50 Acres to be used for Laydown Yard
- Freestanding
- Tiltwall/PEMB construction
- 5-ton crane capable