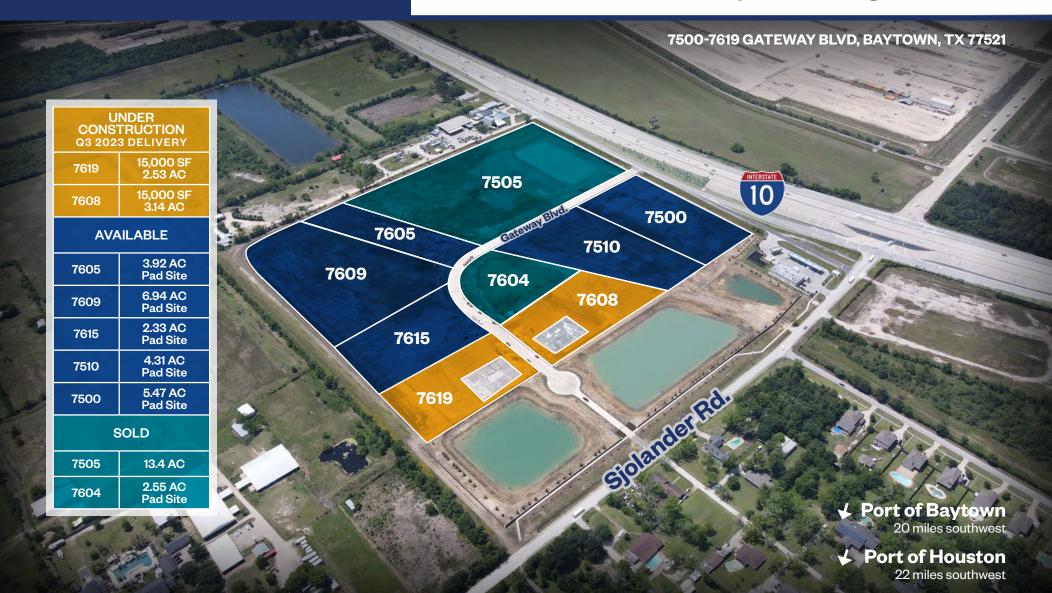

#### **7500-7619 GATEWAY BLVD.**

BAYTOWN, TX 77521

#### **Site Features**

- 2-13 AC available
- Shovel-ready land sites for lease, purchase, design build or BTS Requirements
- Exceptional frontage and visibility on I-10 and Sjolander Rd
- Utilities: provided by City of Baytown
- Detention in place / on-site
- Contact broker for pricing

### **7500-7619 GATEWAY BLVD.**

BAYTOWN, TX 77521

### Location

Located along I-10 at the Sjolander Road exit, Gateway Ten Business Park is conveniently located near major refineries and petrochemical plant locations as well as Port of Houston terminals.