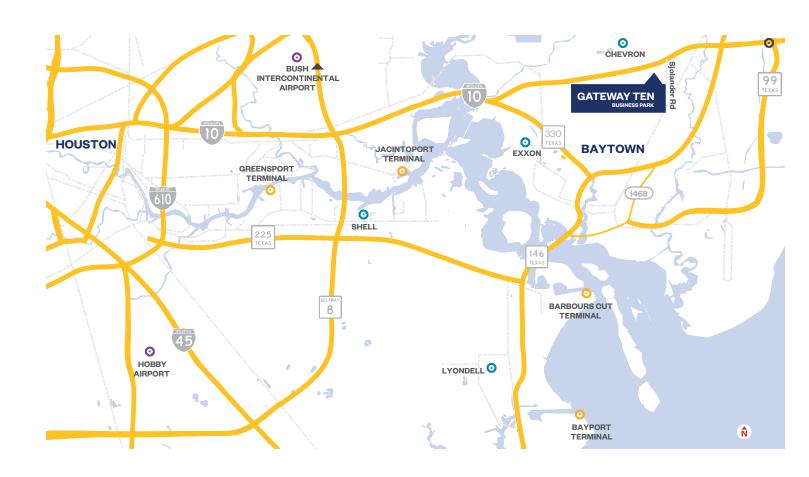

### Location

Located along I-10 at the Sjolander Road exit, Gateway Ten Business Park is conveniently located near major refineries and petrochemical plant locations as well as Port of Houston terminals.

| LOCATION                                    | APPROX. DRIVE TIME |
|---------------------------------------------|--------------------|
| Grand Parkway                               | 8 minutes          |
| <ul><li>Chevron</li></ul>                   | 2 minutes          |
| <ul><li>Exxon</li></ul>                     | 15 minutes         |
| <ul><li>Lyondell</li></ul>                  | 28 minutes         |
| <ul><li>Shell</li></ul>                     | 18 minutes         |
| <ul> <li>Jacintoport Terminal</li> </ul>    | 17 minutes         |
| <ul><li>Barbours Cut<br/>Terminal</li></ul> | 21 minutes         |
| <ul><li>Greensport Terminal</li></ul>       | 21 minutes         |
| Bayport Terminal                            | 24 minutes         |
| Bush Int. Airport                           | 34 minutes         |
| <ul><li>Hobby Airport</li></ul>             | 32 minutes         |